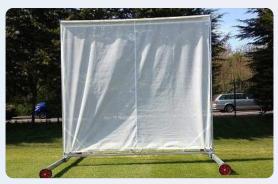

## Flipper Sightscreen

The Flipper Sightscreen, is an innovative and unique cricket sight screen that can easily and quickly be converted from traditional white panels to black panels. This creates a sightscreen that can be used for both limited over games and conventional formats without panels having to be replaced or for the entire sightscreen moved from its position.