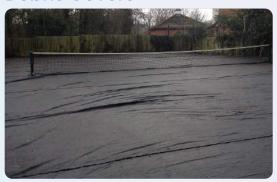

#### **Rain Covers**

Our tennis rain covers are made of lightweight material and can be rolled out by a minimal number of staff, making them ideal for school use on all tennis court surfaces. Each sheet is made to measure to suit individual requirements, and provides protection from wet weather.