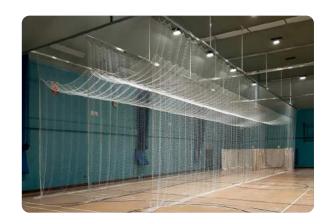

## **Indoor Netting**

Our retractable indoor sports hall multipurpose divider netting is designed to reduce the space needed for indoor cricket practice, as they can be safely retracted and stored to keep out of the way when not in use. This makes them ideal and convenient for use in School sports halls.

At Stuart Canvas we produce an install custom made indoor netting to the customers' requirements. We can add integrated fabric sight screens to the mesh netting to provide a complete netting system for both bowlers and batters. Our nets are designed to absorb the high impact of cricket balls to create a safe area for indoor practice for players and spectators.