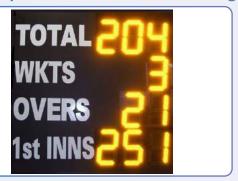

## Club Scoreboard - 15 Digit

This 15 digit scoreboard is designed to be a versatile scoreboard that can be easily fitted to the outside of a pavilion, while being light enough to be removed. The scoreboard uses 250mm amber LED digits which create a bright and clear number. The Club Scoreboards displays, Both Batting Scores, Overs, Wickets, 1s Innings and the Total Score.