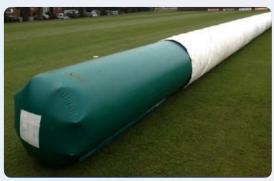

#### Inflatable Tube

Inflatable tubes may be used to roll the cover out quickly. Manufactured from PVC material, in a variety of colours, the 3ft diameter inflatable tube is easy to roll on and off by one or two people. The inflation of the tube should take around 2-3 minutes with an adapted leaf blower. It is attached to the cover using Velcro.