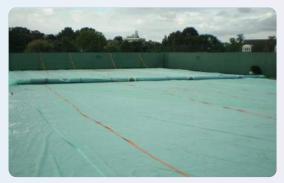

#### **Rain Covers**

Our tennis rain covers are made of lightweight material and can be rolled out by a minimal number of staff, making them ideal for school use on all tennis court surfaces. Each sheet is made to measure to suit individual requirements, and provides protection from wet weather.

#### **Debris Covers**

Our debris tennis court covers are ideal for use in the autumn and winter to prevent leaves, twigs and other natural debris being deposited on your hard court surface. By protecting the playing surface you are also prolonging the life of the court by preventing moss and weeds from developing.