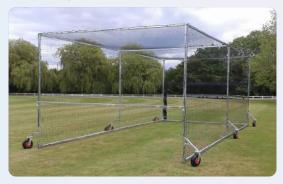

## **Batting Cages**

## County

The County cage is 7.6 m long x 3.6 m wide x 3 m high, this makes it ideal for grounds where the cage will need to be regularly moved to different positions. The County cage comes complete with 8 x puncture proof swivel wheels.

## **Bespoke**

Stuart Canvas can also manufacture bespoke batting cages to suit all customer requirements, this includes bespoke sizes and printing option on vermin skirts.

#### **Test**

The Stuart Canvas Test Mobile Batting cage is the largest cage we produce it is 11.3m long x 3.6m wide x 3m high, complete with 8 x puncture proof swivel wheels. Ideal for full length practice for both the batter and bowler.

All our cages are supplied with one piece netting, banners may also be placed around the bottom of the cages - this being an excellent opportunity for School or sponsor logo's.