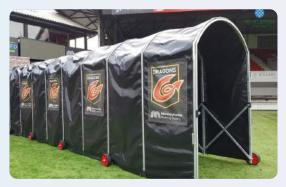

## **Players Tunnels**

The retractable players' tunnel offers great protection from objects for when players are walking onto the football pitch. We design and manufacture to suit the client's exact needs. We have produce tunnels for, Etihad Stadium (Manchester City), Old Trafford (Manchester United), Elland Road (Leeds United) & many other top tier clubs.