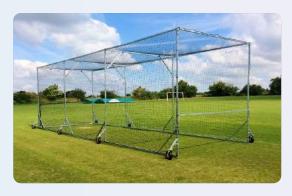

## **Batting Cages**

## County

The County cage is 7.6 m long x 3.6 m wide x 3 m high, this makes it ideal for grounds where the cage will need to be regularly moved to different positions. The County cage comes complete with 8 x puncture proof swivel wheels.

## **Bespoke**

Stuart Canvas can also manufacture bespoke batting cages to suit all customer requirements, this includes bespoke sizes and printing option on vermin skirts.

#### **Test**

The Stuart Canvas Test Mobile Batting cage is the largest cage we produce it is 11.3m long x 3.6m wide x 3m high, complete with 8 x puncture proof swivel wheels. Ideal for full length practice for both the batter and bowler.

All our cages are supplied with one piece netting, banners may also be placed around the bottom of the cages - this being an excellent opportunity for School or sponsor logo's.