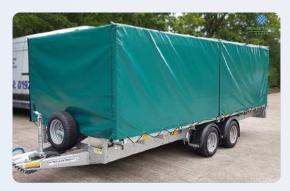

#### **Trailer Covers**

We can produce trailer covers to suit any size from a standard boxed to bespoke to pick up. All of our covers are made to measure and produced to the highest specification. Our waterproof trailer covers are competitively priced and made from a minimum weight of 580gsm to a maximum of 900gsm PVC.