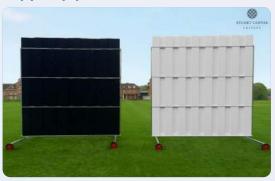

## Sightscreens

## Polypropylene

The Polypropylene Sightscreen may easily be moved by one person, therefore making it easier for ground staff. 4.25m  $\times$  4.5m or 4.25m  $\times$  5m. The removable PVC black and white slats are easy to remove for winter storage.

## Bespoke Sightscreen

We can design and manufacture sightscreen suitable for all requirements, if you have an unusual layout or limited space to accommodate a traditional design then we can create a solution to fit your needs. We have experience in producing bespoke sightscreen for both schools and large cricket clubs.