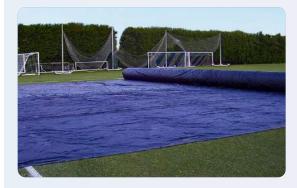

# Cricket Mobile Covers

### Domed & Apex Mobile Covers

#### **Our Mobile Covers feature:**

- Fully galvanised steel to prevent rusting
- 5mm galvanised tubing creating strong arches, ridge poles & support bars
- 2.8mm folded steel construction
- One piece gutter to prevent leakages
- 610gsm cover tops that reach the bottom of the cross member
- -12 x puncture proof wheels

#### **Side Sheets**

Side and bowlers' run-up sheets can easily be attached to our mobile covers.

Stuart Canvas manufactures two models of domed mobile covers, as well as bespoke apex models.

|                       | Standard Set          | Superior Set         |
|-----------------------|-----------------------|----------------------|
| Sizes                 | Three 7.3m x 4m Units | Three 8m x 4m Units  |
| Puncture Proof Wheels | 6 Fixed & 6 Swivel    | 6 Fixed & 6 Swivel   |
| Tricoflex Hose        | 75m of 19mm Diameter  | 75m or 19mm Diameter |
| Attachment Kit        | Optional Extra        | Optional Extra       |