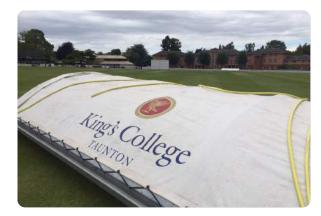

### **Custom Printing**

Stuart Canvas have a digital in-house printer to enable us to print directly onto white cover tops, and to produce decals for our coloured tops.

This is ideal for school logos and name. Alternatively we can print the reguired design onto a flat section of PVC and secure it on the dome of each unit whilst on site.