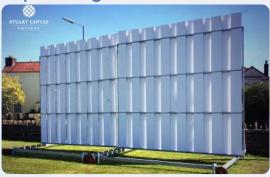

## **Tracked Sightscreens**

The tracked sightscreen may be moved easily by just one person and the slats may easily be removed at the end of a game. The ease of the tracked sightscreen with the reduced amount of space it requires . The tracked screens are easy and quick to install and are simple to use. We can manufacture these screens to whatever length and height that you require.