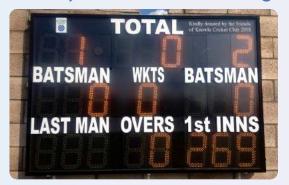

### County Scoreboard - 22 Digit

The County Scoreboard is the largest and most comprehensive scoreboard that we offer. The Scoreboard displays; both Batsman Scores, Wickets, Overs, First Innings, Last Man Score and the Total Score. This 22 digit scoreboard is designed to be a versatile scoreboard that can be easily fitted to the outside of a pavilion.