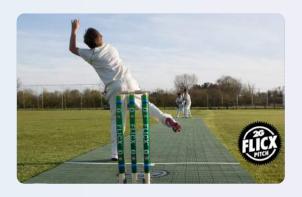

#### The 2G Flicx Skills Pitch

The 2G Flicx Skills Pitch is a perfect coaching aid for young players in schools. The marked out bowling targets will help players achieve a consistent line and length, whilst developing a batters decision making and shot selection skills. The 2G Flicx Skills Pitch can be used with both hard and soft cricket balls and can be rolled out on various playing and training surfaces.

#### The 2G Flicx Match Pitch

The 2G Flicx Match Pitch has a traditional design, green in colour with the crease marked out in white. The 2G Flicx Match Pitch can be used with tradition stumps using the provided cut-out or it can be used with spring back stumps. The 2G Flicx Pitch is one of the most versatile cricket pitches on the market.