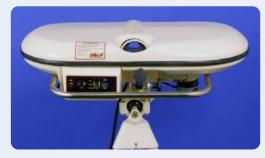

#### **Bowdry Ground Drying Machine**

Designed to efficiently and effectively remove standing water from any surface. Ensuring sporting fixtures continue when under normal conditions, standing water would prevent play.