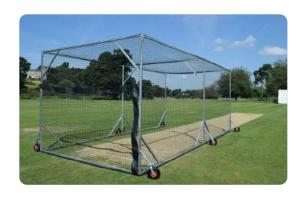

## **Batting Cages**

## County

The County cage is 7.6 m long x 3.6 m wide x 3 m high, this makes it ideal for grounds where the cage will need to be regularly moved to different positions. The County cage comes complete with 8 x puncture proof swivel wheels.