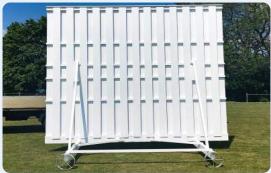

## Fencing

Stuart Canvas can offer the Freemantle Fencing range, a durable cricket ground fencing solution. Made from white heavy duty UPVC the fencing creates an eye-catching crisp white look, which is robust and unlike wooden fencing, it is maintenance free.

Freemantle fencing can transform the appearance of any cricket ground while adding security and protection. The fencing can also create commercial benefits as sponsorship hoardings can be easily attached.