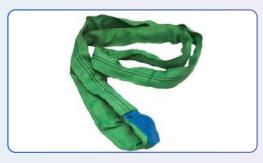

## Lifting Straps

Stuart Canvas produce a range of both duplex and sling lifting straps from 1 Tonne to 5 Tonne, conforming to BSEN149-1200