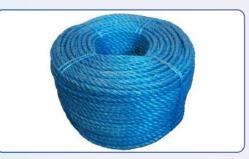

## Rope and Bungee Cord

We can provide 220m coils of polypropylene rope in a range of strength and sizes. We can also supply bungee rope and ready made bungee fixings.