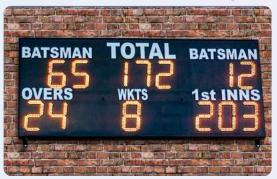

### County Scoreboard - 22 Digit

The County Scoreboard is the largest and most comprehensive scoreboard that we offer. The Scoreboard displays; both Batsman Scores, Wickets, Overs, First Innings, Last Man Score and the Total Score. This 22 digit scoreboard is designed to be a versatile scoreboard that can be easily fitted to the outside of a pavilion.