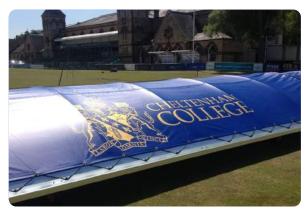

### **Custom Printing**

Stuart Canvas have a digital in-house printer to enable us to print directly onto white cover tops, and to produce decals for our coloured tops.

This is ideal for school logos and name. Alternatively we can print the reguired design onto a flat section of PVC and secure it on the dome of each unit whilst on site.

## **Cover Top Colours**

Our standard cover top colours are white, green and blue, however additional pantone colours are available on special request - minimums apply.

Green