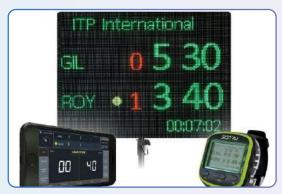

#### **Portable Scoreboard**

The Scorli portable scoreboard is ideal for tennis and many other racket sports. It's unique design allows it to be easily transported and set up quickly, the scores can be remotely updated via smartphone using the dedicated app. The scoreboard can be hung on a wall or set up on a tripod.