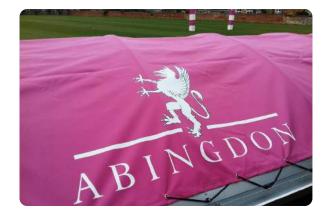

### **Custom Printing**

Stuart Canvas have a digital in-house printer to enable us to print directly onto white cover tops, and to produce decals for our coloured tops.

This is ideal for school logos and name. Alternatively we can print the reguired design onto a flat section of PVC and secure it on the dome of each unit whilst on site.

## **Cover Top Colours**

Our standard cover top colours are white, green and blue, however additional pantone colours are available on special request - minimums apply.

Green