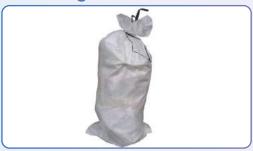

## Sandbags

Often used to hold down covers and tarpaulins from bad weather conditions, we can offer both polypropylene and hessian sandbags which can also be used as flood defence.