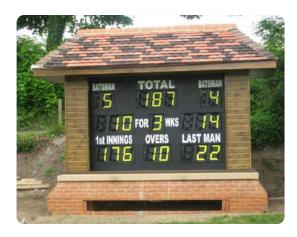

## Club Scoreboard - 15 Digit

This 15 digit scoreboard is designed to be a versatile scoreboard that can be easily fitted to the outside of a pavilion, while being light enough to be removed. The scoreboard uses 250mm amber LED digits which create a bright and clear number. The Club Scoreboards displays, Both Batting Scores, Overs, Wickets, 1s Innings and the Total Score.