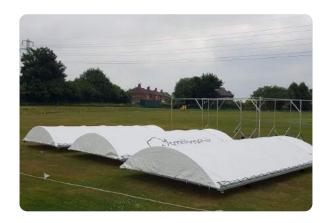

# Cricket Mobile Covers

### Domed & Apex Mobile Covers

#### **Our Mobile Covers feature:**

- Fully galvanised steel to prevent rusting
- 5mm galvanised tubing creating strong arches, ridge poles & support bars
- 2.8mm folded steel construction
- One piece gutter to prevent leakages
- 610gsm cover tops that reach the bottom of the cross member
- -12 x puncture proof wheels

#### **Side Sheets**

Side and bowlers' run-up sheets can easily be attached to our mobile covers.

Stuart Canvas manufactures two models of domed mobile covers, as well as bespoke apex models.

|                       | Standard Set          | Superior Set         |
|-----------------------|-----------------------|----------------------|
| Sizes                 | Three 7.3m x 4m Units | Three 8m x 4m Units  |
| Puncture Proof Wheels | 6 Fixed & 6 Swivel    | 6 Fixed & 6 Swivel   |
| Tricoflex Hose        | 75m of 19mm Diameter  | 75m or 19mm Diameter |
| Attachment Kit        | Optional Extra        | Optional Extra       |