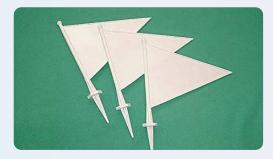

## **Boundary Flags**

- White moulded polypropylene
- Size 220mm x 280mm
- Available in packs of 25