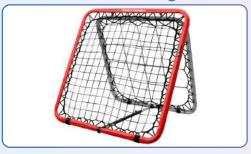

## **Rebound Catching Frame**

The Rebound Catching frame net is ideal for enhancing training and developing co-ordination skills. It is popular with Clubs and Schools, providing a dynamic yet fun environment.