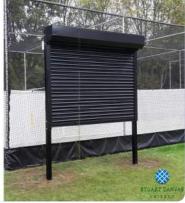

# Cricket Mobile Covers

### Domed & Apex Mobile Covers

#### **Our Mobile Covers feature:**

- Fully galvanised steel to prevent rusting
- 5mm galvanised tubing creating strong arches, ridge poles & support bars
- 2.8mm folded steel construction
- One piece gutter to prevent leakages
- 610gsm cover tops that reach the bottom of the cross member
- -12 x puncture proof wheels

#### **Side Sheets**

Side and bowlers' run-up sheets can easily be attached to our mobile covers.

Stuart Canvas manufactures two models of domed mobile covers, as well as bespoke apex models.

|                       | Standard Set          | Superior Set         |
|-----------------------|-----------------------|----------------------|
| Sizes                 | Three 7.3m x 4m Units | Three 8m x 4m Units  |
| Puncture Proof Wheels | 6 Fixed & 6 Swivel    | 6 Fixed & 6 Swivel   |
| Tricoflex Hose        | 75m of 19mm Diameter  | 75m or 19mm Diameter |
| Attachment Kit        | Optional Extra        | Optional Extra       |