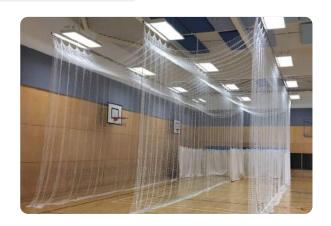

## **Indoor Netting**

Our retractable indoor sports hall multipurpose divider netting is designed to reduce the space needed for indoor cricket practice, as they can be safely retracted and stored to keep out of the way when not in use. This makes them ideal and convenient for use in School sports halls.

At Stuart Canvas we produce an install custom made indoor netting to the customers' requirements. We can add integrated fabric sight screens to the mesh netting to provide a complete netting system for both bowlers and batters. Our nets are designed to absorb the high impact of cricket balls to create a safe area for indoor practice for players and spectators.

#### We can offer:

- Wall Fixed PVC Storage Pouches
- Full Tracking Systems with Netting
- Full Installation Service
- Full Sports Set Up Including Batting Carpets and Accessories
- Replacement Cricket Netting
- Bowlers End Protection Netting
- Integrated Sight Screens