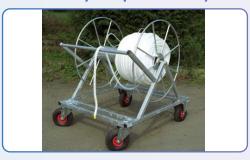

## **Boundary Rope Trolley**

A heavy duty galvanised steel trolley with a central "bobbin" which holds two 220-metre boundary ropes. A handle winds the rope onto the bobbin. Size: 1070mm wide x 1270mm long x 1350mm high.