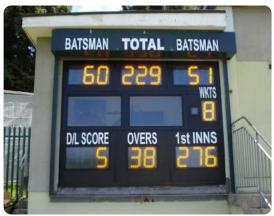

### County Scoreboard - 22 Digit

The County Scoreboard is the largest and most comprehensive scoreboard that we offer. The Scoreboard displays; both Batsman Scores, Wickets, Overs, First Innings, Last Man Score and the Total Score. This 22 digit scoreboard is designed to be a versatile scoreboard that can be easily fitted to the outside of a pavilion.