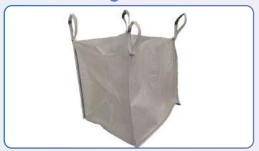

## **IBC Bulk Bags**

Ideal for storing aggregate and green waste.

- 85 x 85 x 85cm
- Lifting Loops in each corner
- -1 Tonne as standard