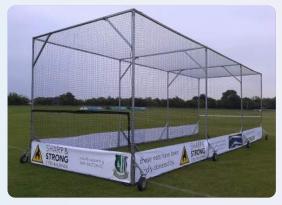

## **Batting Cages**

## County

The County cage is 7.6 m long x 3.6 m wide x 3 m high, this makes it ideal for grounds where the cage will need to be regularly moved to different positions. The County cage comes complete with 8 x puncture proof swivel wheels.

## **Bespoke**

Stuart Canvas can also manufacture bespoke batting cages to suit all customer requirements, this includes bespoke sizes and printing option on vermin skirts.

#### **Test**

The Stuart Canvas Test Mobile Batting cage is the largest cage we produce it is 11.3m long x 3.6m wide x 3m high, complete with 8 x puncture proof swivel wheels. Ideal for full length practice for both the batter and bowler.

All our cages are supplied with one piece netting, banners may also be placed around the bottom of the cages - this being an excellent opportunity for School or sponsor logo's.