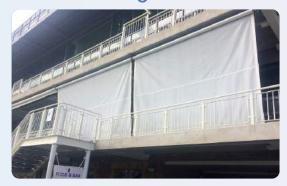

#### **Rain Covers**

Our tennis rain covers are made of lightweight material and can be rolled out by a minimal number of staff, making them ideal for school use on all tennis court surfaces. Each sheet is made to measure to suit individual requirements, and provides protection from wet weather.

#### **Debris Covers**

Our debris tennis court covers are ideal for use in the autumn and winter to prevent leaves, twigs and other natural debris being deposited on your hard court surface. By protecting the playing surface you are also prolonging the life of the court by preventing moss and weeds from developing.