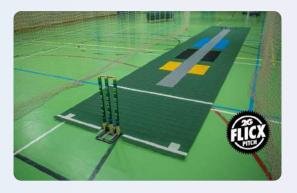

## **2G Flicx Pitch**

#### The 2G Flicx Match Pitch

The 2G Flicx Match Pitch has a traditional design, green in colour with the crease marked out in white. The 2G Flicx Match Pitch can be used with tradition stumps using the provided cut-out or it can be used with spring back stumps. The 2G Flicx Pitch is one of the most versatile cricket pitches on the market.