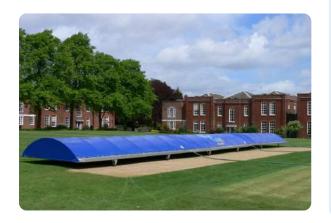

# Cricket Mobile Covers

### Domed & Apex Mobile Covers

#### **Our Mobile Covers feature:**

- Fully galvanised steel to prevent rusting
- 5mm galvanised tubing creating strong arches, ridge poles & support bars
- 2.8mm folded steel construction
- One piece gutter to prevent leakages
- 610gsm cover tops that reach the bottom of the cross member
- -12 x puncture proof wheels

#### **Side Sheets**

Side and bowlers' run-up sheets can easily be attached to our mobile covers.

Stuart Canvas manufactures two models of domed mobile covers, as well as bespoke apex models.

|                       | Standard Set          | Superior Set         |
|-----------------------|-----------------------|----------------------|
| Sizes                 | Three 7.3m x 4m Units | Three 8m x 4m Units  |
| Puncture Proof Wheels | 6 Fixed & 6 Swivel    | 6 Fixed & 6 Swivel   |
| Tricoflex Hose        | 75m of 19mm Diameter  | 75m or 19mm Diameter |
| Attachment Kit        | Optional Extra        | Optional Extra       |