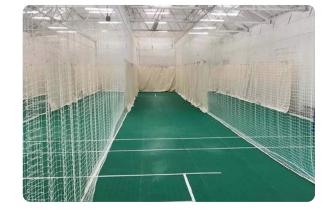

## Non-Turf Match Pitches & Practice Nets

High quality non-turf match pitches, practice facilities, netting and our own in-house designed SCP Deluxe System.

We provide a bespoke service, constructing and installing match pitches and practice nets with our installation team. We supply and lay the carpet and if required, manufacture and erect steelwork and netting. A typical installation of a system takes just 2 days by our knowledgeable and experienced installation team. We strive to reach the highest standards with our SCP Deluxe System and use the latest tools and dual grade laser to ensure complete accuracy when installing.

#### **Match Pitches**

Our standard SCP Deluxe Match Pitch is 30m x 2.74m and after a site visit, we can advise on the best possible solution, to accommodate your unique requirements.