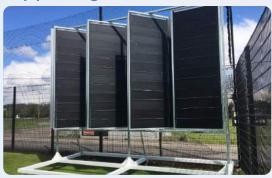

## **Batting Cages**

## County

The County cage is 7.6 m long x 3.6 m wide x 3 m high, this makes it ideal for grounds where the cage will need to be regularly moved to different positions. The County cage comes complete with 8 x puncture proof swivel wheels.

#### **Test**

The Stuart Canvas Test Mobile Batting cage is the largest cage we produce it is 11.3m long x 3.6m wide x 3m high, complete with 8 x puncture proof swivel wheels. Ideal for full length practice for both the batter and bowler.