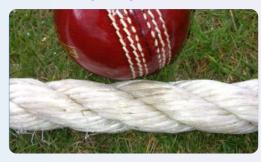

## **Boundary Rope**

Our cricket boundary rope is available in 220m coils in the following diameters:

- 24mm Diameter
- 28mm Diameter
- 32mm Diameter