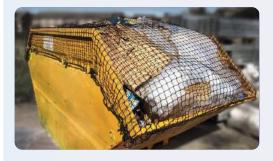

## **Skip Nets**

Used to cover and retain waste, our skip nets are available in sizes from 12x8ft to 24x12ft and are made from 1.6mm braided polyethylene cord.