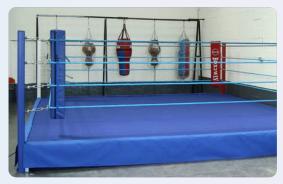

#### Sand Pit Covers

Stuart Canvas can manufacture bespoke sand pit covers for both long jump pits and nursery play sand pits. We use durable PVC to create a hard-wearing and waterproof cover. Made to measure each cover is made to fit securely using a range of fixing methods.