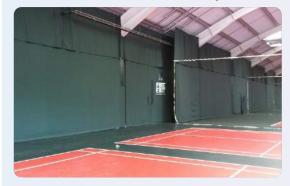

## **Indoor Netting**

Our retractable indoor sports hall multipurpose divider netting is designed to reduce the space needed for indoor cricket practice, as they can be safely retracted and stored to keep out of the way when not in use. This makes them ideal and convenient for use in School sports halls.

At Stuart Canvas we produce an install custom made indoor netting to the customers' requirements. We can add integrated fabric sight screens to the mesh netting to provide a complete netting system for both bowlers and batters. Our nets are designed to absorb the high impact of cricket balls to create a safe area for indoor practice for players and spectators.

#### We can offer:

- Wall Fixed PVC Storage Pouches
- Full Tracking Systems with Netting
- Full Installation Service
- Full Sports Set Up Including Batting Carpets and Accessories
- Replacement Cricket Netting
- Bowlers End Protection Netting
- Integrated Sight Screens