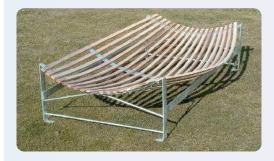

#### **Wooden Catching Cradles**

1.82m x 1.21m. Welded galvanised base frame. Weather resistant. English ash. Supplied assembled ready for use. Supplied with 2 spare laths.