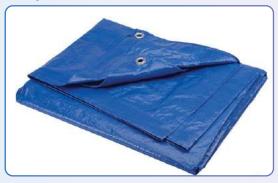

## **Tarpaulins**

We can provide tarpaulins ranging from 80gsm to 220gsm polyethylene material which come complete with reinforced hems and eyelets as standard. We can also provide a heavy duty cover manufactured from 580gsm PVC. These flat sheets would be manufactured to suit your requirements.