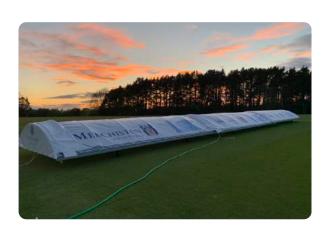

# Cricket Mobile Covers

### Domed & Apex Mobile Covers

#### **Our Mobile Covers feature:**

- Fully galvanised steel to prevent rusting
- 5mm galvanised tubing creating strong arches, ridge poles & support bars
- 2.8mm folded steel construction
- One piece gutter to prevent leakages
- 610gsm cover tops that reach the bottom of the cross member
- -12 x puncture proof wheels

#### **Side Sheets**

Side and bowlers' run-up sheets can easily be attached to our mobile covers.

Stuart Canvas manufactures two models of domed mobile covers, as well as bespoke apex models.

|                       | Standard Set          | Superior Set         |
|-----------------------|-----------------------|----------------------|
| Sizes                 | Three 7.3m x 4m Units | Three 8m x 4m Units  |
| Puncture Proof Wheels | 6 Fixed & 6 Swivel    | 6 Fixed & 6 Swivel   |
| Tricoflex Hose        | 75m of 19mm Diameter  | 75m or 19mm Diameter |
| Attachment Kit        | Optional Extra        | Optional Extra       |